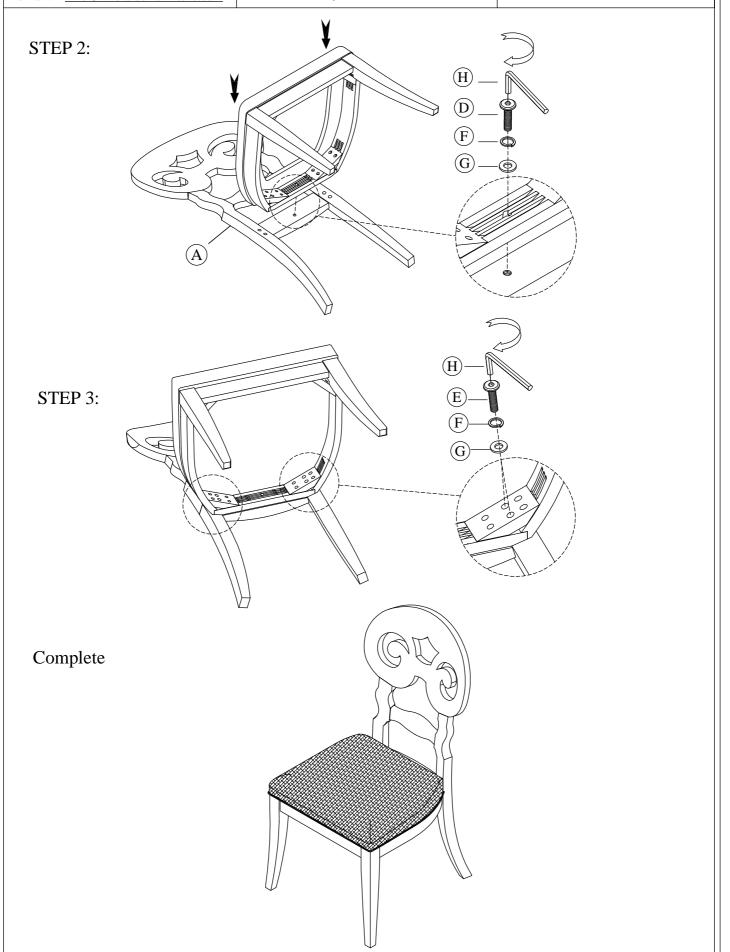

#### STEP 1:

Riverside

email: <u>info@riverside-furniture.com</u>

Mix-n-Match Chair Dining Room Assembly Instructions

Made in Viet Nam

36352/ 36552/ 36652 Scroll Uph Side Chair