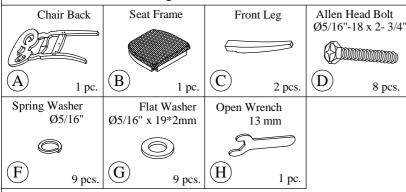

## Components and Hardware List

## Mix-n-Match Chair Dining Room Assembly Instructions

(\D)

8 pcs.

Allen Head Bolt

Ø5/16"-18 x 2"

1 pc.

(E)