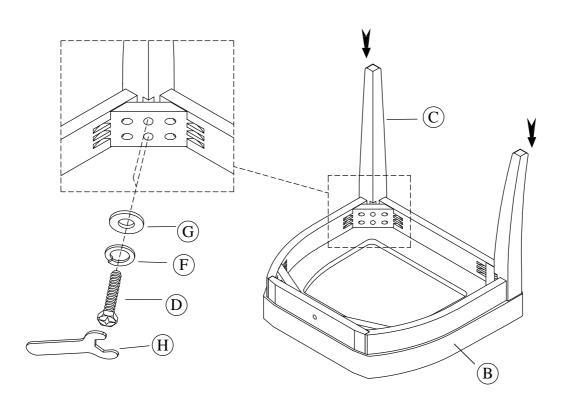

#### STEP 1:

Riverside

email: <u>info@riverside-furniture.com</u>

Mix-n-Match Chair Dining Room Assembly Instructions

Made in Viet Nam

36352/ 36552/ 36652 Scroll Uph Side Chair